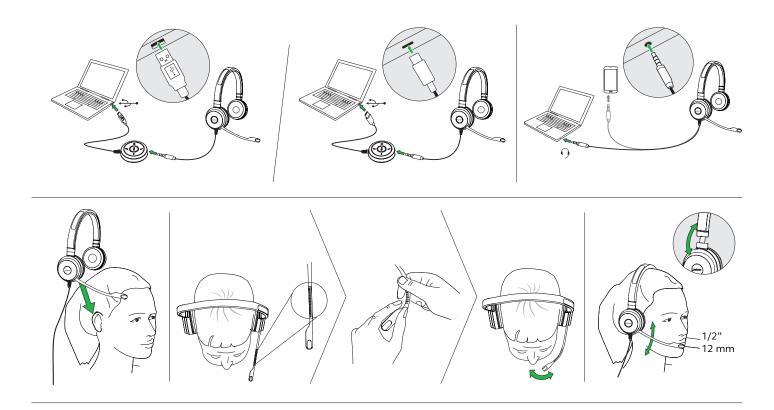

#### Plug and Play setup

Works straight out of the box. Installation is as easy as simply plugging it in to the USB or USB-C port on your laptop. The Jabra Evolve 40 has a 3.5mm jack which can also be used for smart devices.

#### All day comfort

Built for style and comfort with soft leatherette ear cushions. Adjustable headband lets you find the perfect fit.