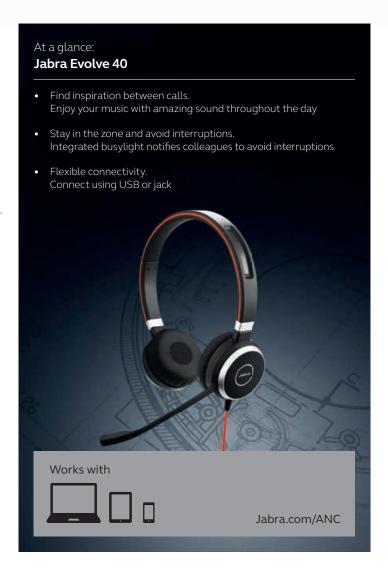

#### Never miss a call

Jabra Evolve 40 is a professional headset designed to help you focus and improve your conversations.

#### Plug and Play setup

Works straight out of the box. Installation is as easy as simply plugging it in to the USB or USB-C port on your laptop. The Jabra Evolve 40 has a 3.5mm jack which can also be used for smart devices.

#### Intuitive control unit

Get easy access to the most used functions, like volume and mute. You can also answer and end calls quickly and easily, directly from the control unit.